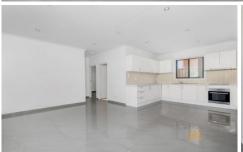

## Featuring:

2 bedrooms with built in robes

Open plan combined living & dining area

Spacious L-shaped kitchen with electric cook top, stainless