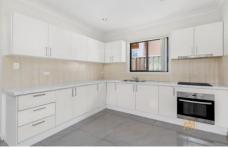

## Featuring:

2 bedrooms with built in robes

Open plan combined living & dining area

Spacious L-shaped kitchen with electric cook top, stainless