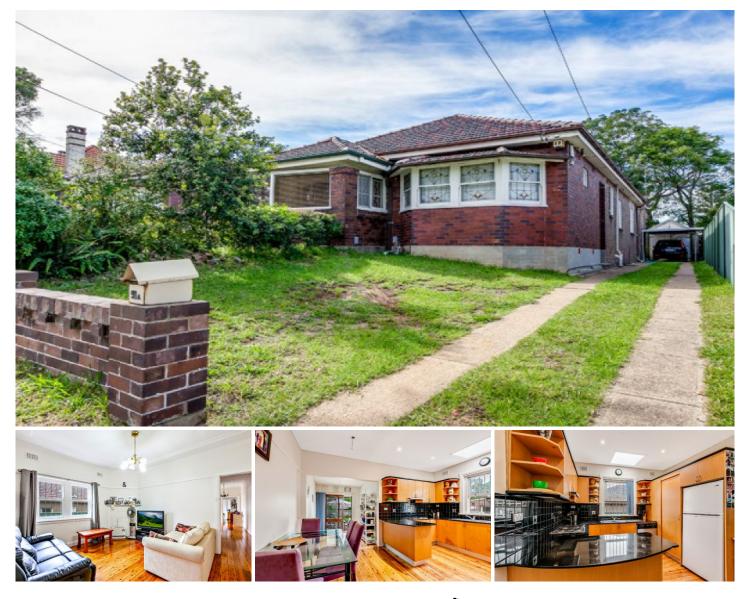

## 98A Coronation Parade Croydon Park NSW

98A CORONATION PARADE, CROYDON PARK

A classic full brick semi-cottage offering wonderful mix of original charm and sunlit interiors that will instantly appeal.

Features Include:

- Elegant lounge room with high ceilings, timber detailing & polished timber floors throughout
- Perfectly located close to Henley Park & all amenities.
- 2 large bedrooms both with built-ins
- Updated kitchen with gas cooking, dishwasher and stone bench tops

## 2 🛤 1 🚔 2 🖨

View

Land Size : 316 sqm

: https://www.fletcherpg.com.au/lease/nsw/in ner-west/croydon-park/residential/semi-deta ched/7944972

Daniel Fletcher (02)97198435

https://www.fletcherpg.com.au