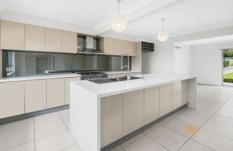

## Features include:

- Spacious Sunken Lounge, meals and dining area
- 4 generous size bedrooms 2 with built-in-robes
- 2 Bathrooms with one bath
- Large modern kitchen with Caesar stone bench tops, stainless steel gas appliances and dishwasher.
- Down lights, timber floors and tiles throughout