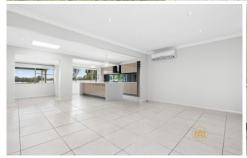

## Features include:

- Spacious Sunken Lounge, meals and dining area
- 4 generous size bedrooms 2 with built-in-robes
- 2 Bathrooms with one bath
- Large modern kitchen with Caesar stone bench tops, stainless steel gas appliances and dishwasher.
- Down lights, timber floors and tiles throughout