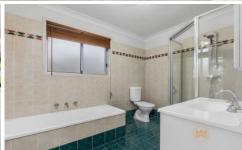

## Features include:

- Spacious Sunken Lounge, meals and dining area
- 4 generous size bedrooms 2 with built-in-robes
- 2 Bathrooms with one bath
- Large modern kitchen with Caesar stone bench tops, stainless steel gas appliances and dishwasher.
- Down lights, timber floors and tiles throughout