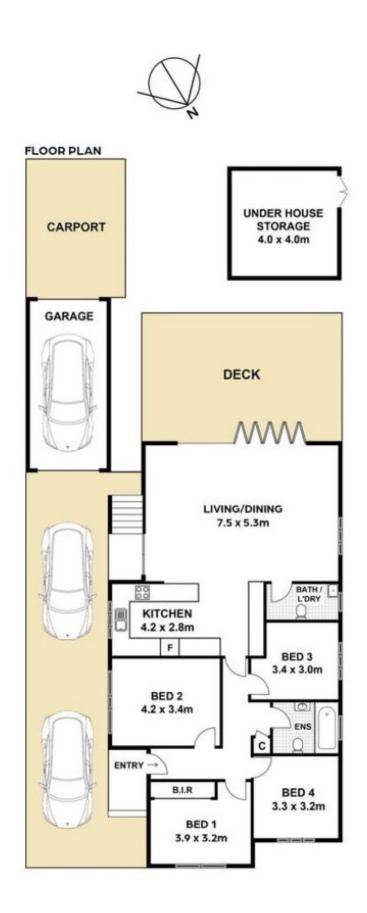

Featuring 4 bedrooms, and an expansive open plan casual living design that flows out to tiled deck overlooking established private landscaped gardens and in-ground swimming pool. Conveniently located moments to City transport, Cosmopolitan Putney Village and water's edge with an amazing resort style feel in a sought-after Putney waterside neighbourhood.

## 20a Small Street, Putney

INTERNAL AREA APPROX. 161m<sup>2</sup>