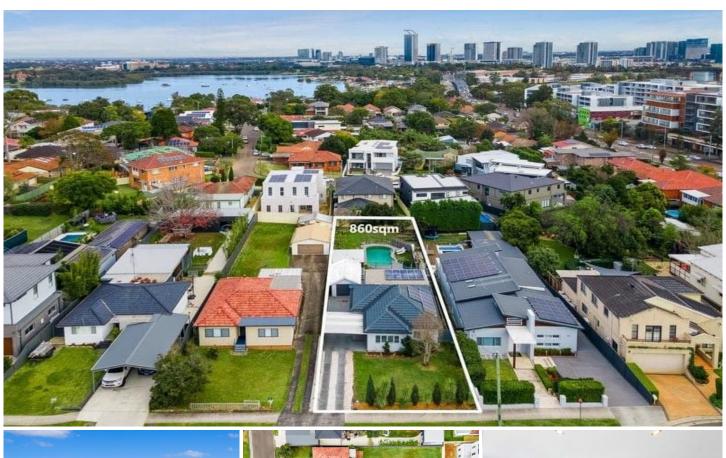

## 20A Small Street Putney NSW

Fully Renovated Family Home in Prime Cul-de-Sac Putney Location on 860m approximately.

Positioned in a very desirable cul-de-sac location and renovated to prime standards this outstanding family residence offers an idyllic lifestyle with potential to add value by building a luxury home.

Featuring 4 bedrooms, and an expansive open plan casual living design that flows out to tiled deck overlooking established private landscaped gardens and in-ground swimming pool. Conveniently located moments to City transport, Cosmopolitan Putney Village and water's edge with an amazing resort style feel in a sought-after Putney waterside neighbourhood.

## 4 🕒 2 📛 2 🖨

Price : \$ 2,700,000 Land Size : 860 sqm

View : https://www.fletcherpg.com.au/sale/nsw/nort

hern-suburbs/putney/residential/house/7618

541

**Daniel Fletcher** (02)97198435