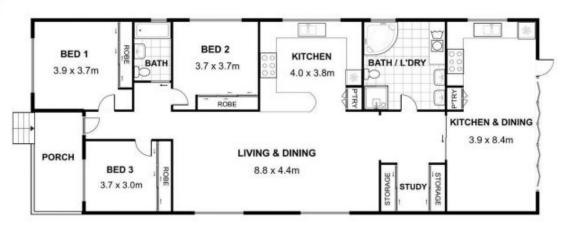

- 3 Large bedrooms, built-ins, plus study
- HUGE double size separate lounge and dining area
- 2 gourmet gas kitchens with bar