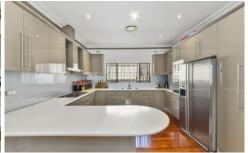

- 3 Large bedrooms, built-ins, plus study
- HUGE double size separate lounge and dining area
- 2 gourmet gas kitchens with bar