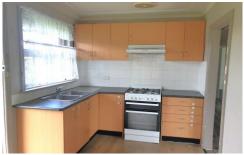

## Features Include:

- Three Bedrooms
- Built-in to the main bedroom
- Open lounge and dining area
- Good size kitchen
- Brand new carpets and floating timber floors
- Double lock up garage
- Great size yard to enjoy with the family