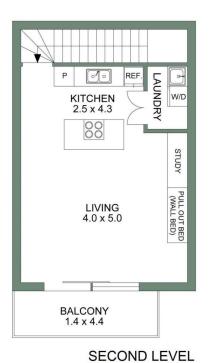

BALCONY 1.2 x 3.7

| APPROXIMATE AREAS |        |
|-------------------|--------|
| nternal Area      | 78 sqm |
| Car Space         | 15 sqm |
| Fotal Lot Size    | 93 sqm |

Plans should not be relied on. Interested parties should make and rely on their own enquiries. The floor plan is not to scale; measurements are indicative and in metres. Exterior elements are not in position.