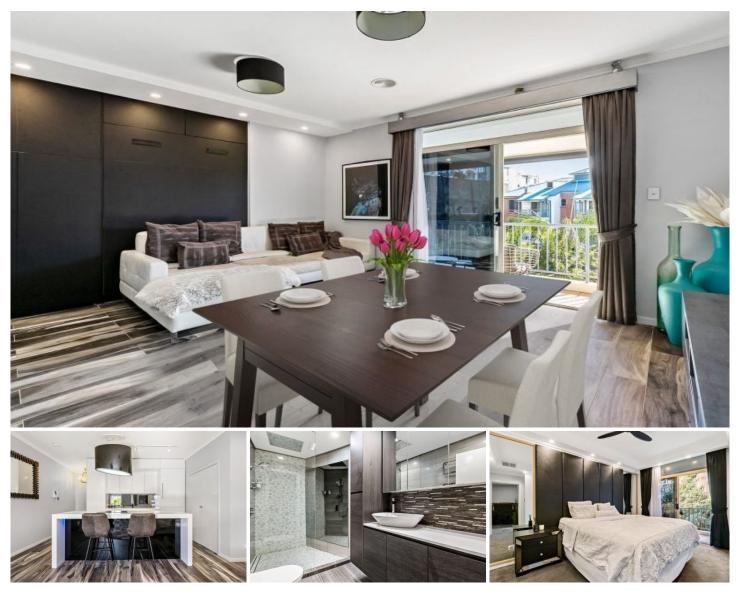

## 43/22 Buchanan Street Balmain NSW

Spanning over two levels of light filled living, this contemporary home is situated on the top floor of 'Waterdale', a harbourside complex with resort style facilities. An entertainer's dream with living and accommodation on separate levels, the open plan living and dining extends out to a North facing alfresco terrace.

- Open plan living and dining flows to sunny entertaining terrace

- Gourmet induction kitchen with breakfast bar and dishwasher

- Oversized bedroom with built-in robes opens to own private balcony

1 🎮 1 🚔 1 🚘

Price : CONTACT DANIEL FLETCHER | FPG View : https://www.fletcherpg.com.au/sale/nsw/inner-we st/balmain/residential/apartment/7374975

Daniel Fletcher (02)97198435

- Spacious well-appointed bathroom

https://www.fletcherpg.com.au