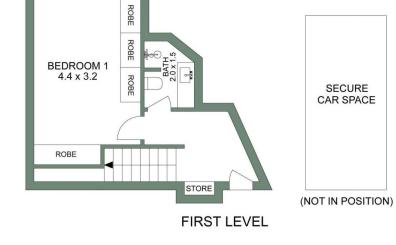

**FIRST LEVEL** 

The flooplan is not to scale; measurements are indicative and in metres. All features included in this 30 plan are for inspiration purposes only. This is not an exact profile of the proposed or extender elements. Plans should not be relied on. Interested parties should make and rely on their own enquiries.

| IN       | APPROXIMATE AREAS |        |
|----------|-------------------|--------|
| $(\vee)$ | Internal Area     | 78 sqm |
| N        | Car Space         | 15 sqm |
|          | Total Lot Size    | 93 sqm |

BALCONY 1.2 x 3.7

| APPROXIMATE AREAS |        |
|-------------------|--------|
| nternal Area      | 78 sqm |
| Car Space         | 15 sqm |
| Fotal Lot Size    | 93 sqm |

Plans should not be relied on. Interested parties should make and rely on their own enquiries. The floor plan is not to scale; measurements are indicative and in metres. Exterior elements are not in position.