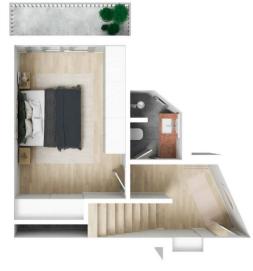

**FIRST LEVEL** 

The flooplan is not to scale; measurements are indicative and in metres. All features included in this 30 plan are for inspiration purposes only. This is not an exact profile of the proposed or extender elements. Plans should not be relied on. Interested parties should make and rely on their own enquiries.

| IN       | APPROXIMATE AREAS |        |
|----------|-------------------|--------|
| $(\vee)$ | Internal Area     | 78 sqm |
| N        | Car Space         | 15 sqm |
|          | Total Lot Size    | 93 sqm |