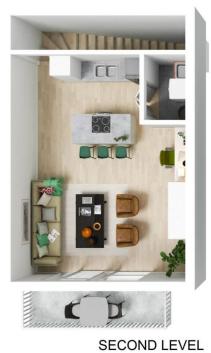

**FIRST LEVEL** 

The flooplan is not to scale; measurements are indicative and in metres. All features included in this 30 plan are for inspiration purposes only. This is not an exact profile of the proposed or extender elements. Plans should not be relied on. Interested parties should make and rely on their own enquiries.

| IN       | APPROXIMATE AREAS |        |
|----------|-------------------|--------|
| $(\vee)$ | Internal Area     | 78 sqm |
| N        | Car Space         | 15 sqm |
|          | Total Lot Size    | 93 sqm |