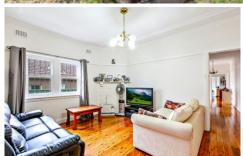

## Features Include:

- Elegant lounge room with high ceilings, timber detailing & polished timber floors throughout
- Perfectly located close to Henley Park & all amenities.
- 2 large bedrooms both with built-ins
- Updated kitchen with gas cooking, dishwasher and stone benchtops