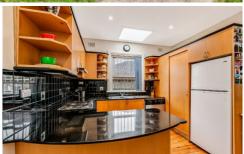

## Features Include:

- Elegant lounge room with high ceilings, timber detailing & polished timber floors throughout
- Perfectly located close to Henley Park & all amenities.
- 2 large bedrooms both with built-ins
- Updated kitchen with gas cooking, dishwasher and stone benchtops