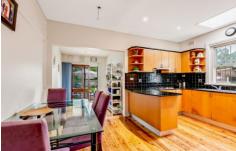

## Features Include:

- Elegant lounge room with high ceilings, timber detailing & polished timber floors throughout
- Perfectly located close to Henley Park & all amenities.
- 2 large bedrooms both with built-ins
- Updated kitchen with gas cooking, dishwasher and stone benchtops