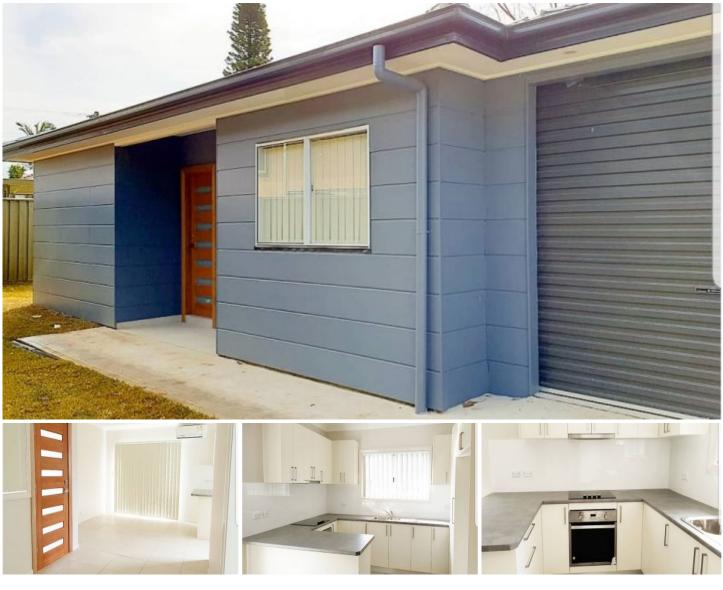

## 23a Collins Avenue Lurnea NSW

Located in a quiet street close to parks, schools, shops and minutes away from Liverpool CBD is this brand new granny flat available now.

Features include;

- Great size kitchen with stainless steel appliances
- Tiled throughout the open plan living & dining areas

- built ins, down lights and a good size bathroom and air conditioned.

- Tiled single lock up garage with additional car space.

Email our team today through fletcherpg.com.au or realestate.com.au for inspections.