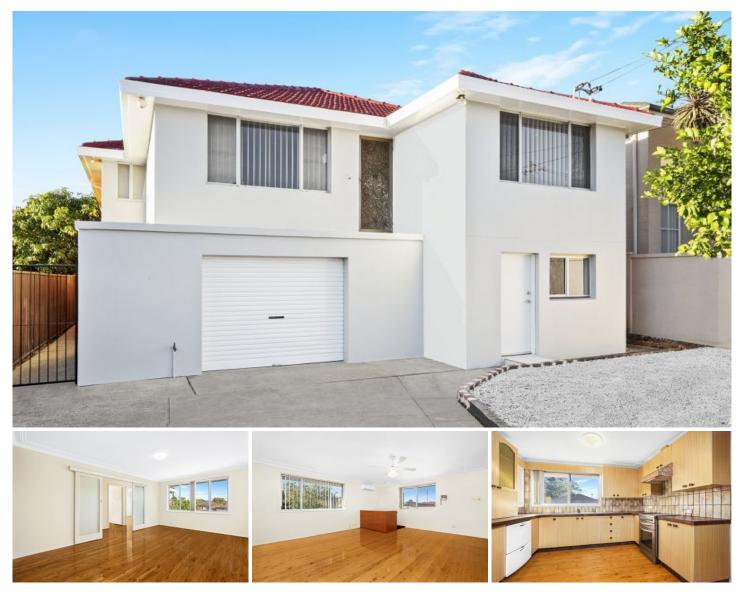

## 89 Rose Street Liverpool NSW

Located in a quiet street minutes away from the local corner shops, schools, parks, Liverpool Westfield Shopping and the M5 & M7 Gateway is this Immaculate Large Home.

(There is a Granny Flat at the rear of this premises that is rented separately fully fenced and private  $\)$ 

Features include:

- 4 Bedrooms with 3 built ins
- 2 bathrooms with an internal Laundry
- Double Garage with remote controlled garage
- 2 Great size lounge areas plus a separate dining area

View : https://www.fletcherpg.com.au/lease/nsw/liverpoo I-fairfield/liverpool/residential/house/7249819