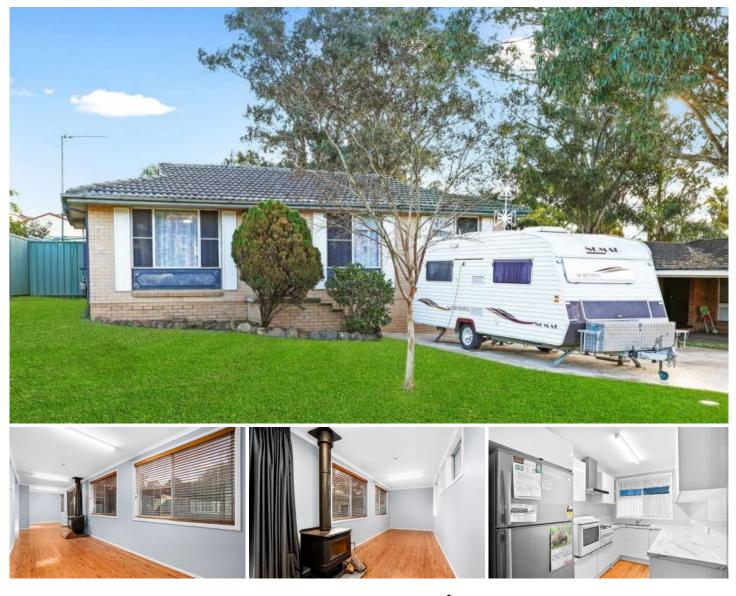

## 11 Pendock Road Cranebrook NSW

Located within close proximity to Cranebrook High school & great primary schools, Cranebrook shopping centre, parks and walking tracks & Jordan springs shopping is this great family home.

Features:

- \* Ceiling fans to the bedrooms
- \* Fully renovated kitchen with ample cupboard and bench space
- \* Good size bathroom
- \* Natural timber flooring and recently painted throughout
- \* Separate dining area