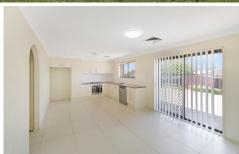

## Features include:

- Freshly painted throughout the home
- 3 Bedrooms with built-ins
- Tiled throughout the living and dining areas
- 2 lounges and a dining room
- Large updated kitchen with dishwasher
- 2 way main bathroom with bath
- Great size yard and paved patio area to entertain with the family
- Lock up garage