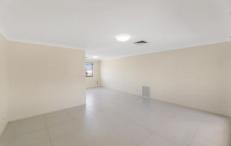

## Features include:

- Freshly painted throughout the home
- 3 Bedrooms with built-ins
- Tiled throughout the living and dining areas
- 2 lounges and a dining room
- Large updated kitchen with dishwasher
- 2 way main bathroom with bath
- Great size yard and paved patio area to entertain with the family
- Lock up garage