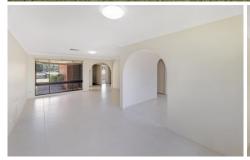

## Features include:

- Freshly painted throughout the home
- 3 Bedrooms with built-ins
- Tiled throughout the living and dining areas
- 2 lounges and a dining room
- Large updated kitchen with dishwasher
- 2 way main bathroom with bath
- Great size yard and paved patio area to entertain with the family
- Lock up garage