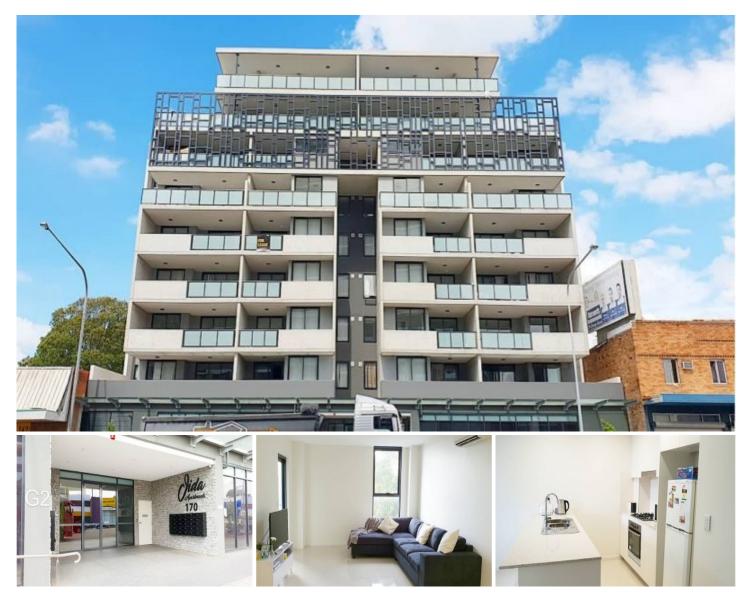

## 207/166 Terminus Street Liverpool NSW

Located in a prime position in the stunning Jida Apartments building is this immaculate 1 bedroom apartment located within an 800m walk to Liverpool station.

## Features include:

- Tiled Open plan lounge and dining area
- Modern bathroom with a dryer
- Large kitchen with stainless steel gas appliances, caesar stone benchtops plus dishwasher.
- Split system air conditioning in the living areas.
- Good size balcony with dual entry to bedroom and lounge area