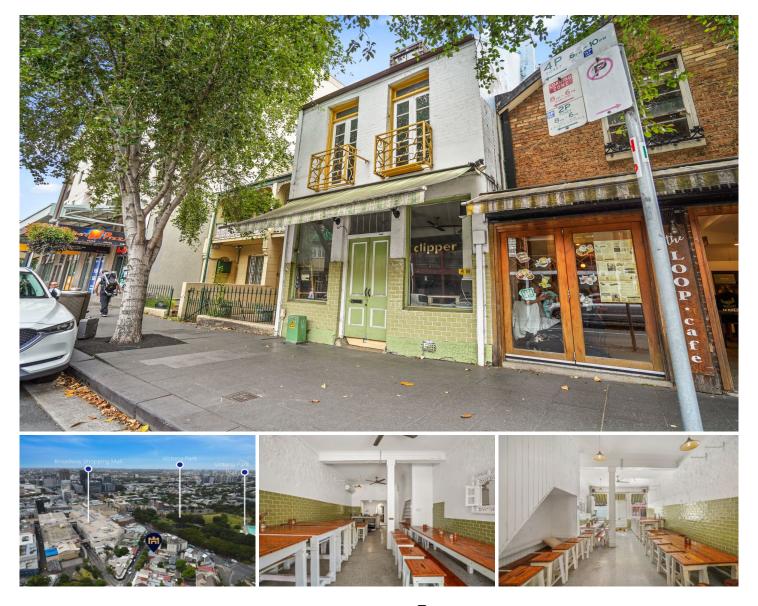

## 16 Glebe Point Road Glebe NSW

Conveniently positioned along Glebe's main dining and retail strip, 16 Glebe Point Road presents a secure retail / café / restaurant opportunity in one of Sydney's most up-and-coming suburbs benefiting from high pedestrian and vehicular traffic.

16 Glebe Point Road benefits from the following key attributes:

? GROUND FLOOR: Café with, large indoor dining area, great size kitchen area plus outdoor space as well as 3 car spaces at the rear of the shop

? Internal size: 145m2 (approx.) Land size: 179m2 (approx.)

? Outdoor seating and liquor licence

3 🚘

Price

Land Size

- View
- : CONTACT DANIEL FLETCHER | FPG
- Building Size : 145 sqm
  - : 179 sqm

: https://www.fletcherpg.com.au/lease/ns w/inner-west/glebe/commercial/retail/70 94065