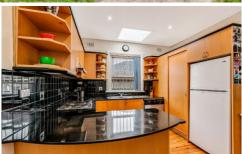

## Features Include:

- Elegant lounge room with high ceilings, timber detailing & polished timber floors throughout
- Perfectly located close to Henley Park & all amenities.
- 2 large bedrooms both with built-ins
- Updated kitchen with gas cooking, dishwasher and stone benchtops