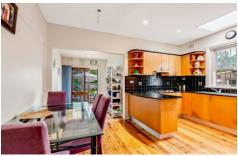

## Features Include:

- Elegant lounge room with high ceilings, timber detailing & polished timber floors throughout
- Perfectly located close to Henley Park & all amenities.
- 2 large bedrooms both with built-ins
- Updated kitchen with gas cooking, dishwasher and stone benchtops