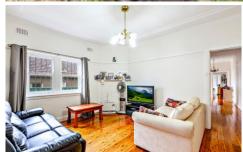

## Features Include:

- Elegant lounge room with high ceilings, timber detailing & polished timber floors throughout
- Perfectly located close to Henley Park & all amenities.
- 2 large bedrooms both with built-ins
- Updated kitchen with gas cooking, dishwasher and stone benchtops