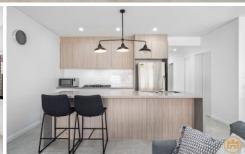

## Features include:

- Spacious sun drenched lounge and dining area
- Designer kitchen with stainless steel appliances, luxurious island bench, gas stove and dishwasher

4 🖰 3 🔓 2 😭

**Price** : \$ 933,000 **Land Size** : 215 sqm