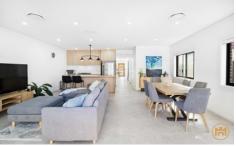

## Features include:

- Spacious sun drenched lounge and dining area
- Designer kitchen with stainless steel appliances, luxurious island bench, gas stove and dishwasher

4 🖰 3 🔓 2 😭

**Price** : \$ 933,000 **Land Size** : 215 sqm