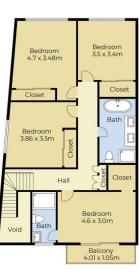

View : https://www.fletcherpg.com.au/sale/nsw/live

rpool-fairfield/smithfield/residential/semi-det

ached/7007054

Daniel Fletcher (02)97198435

Ground Floor

First Floor

Site Plan

50 Stimson St, Smithfield

LIVING AREA: 186 SQM APPROX LAND SIZE: 216 SQM APPROX

Disclaimer: Hu Studios accepts no liability for the accuracy of details contained within our floor plans. All plans are drawn and also checked to the best our ability, however information contained in our floor plans such as area calculations are approximate, and have not been surveyed or drawn to scale, our floor plans are for representational purposes only and should be used as such. Do not attempt to refer to our floor plans for structural or detailed information.