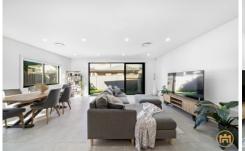

## Features include:

- Spacious sun drenched lounge and dining area
- Designer kitchen with stainless steel appliances, luxurious island bench, gas stove and dishwasher

4 🖰 3 🔓 2 😭

**Price** : \$ 933,000 **Land Size** : 215 sqm