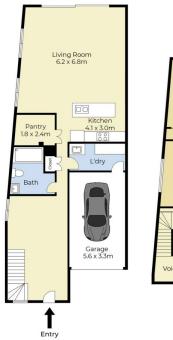

View : https://www.fletcherpg.com.au/sale/nsw/live

rpool-fairfield/smithfield/residential/semi-det

ached/7007054

Daniel Fletcher (02)97198435

Ground Floor

First Floor

Site Plan

50 Stimson St, Smithfield

LIVING AREA: 186 SQM APPROX LAND SIZE: 216 SQM APPROX

Disclaimer: Hu Studios accepts no liability for the accuracy of details contained within our floor plans. All plans are drawn and also checked to the best our ability, however information contained in our floor plans such as area calculations are approximate, and have not been surveyed or drawn to scale, our floor plans are for representational purposes only and should be used as such. Do not attempt to refer to our floor plans for structural or detailed information.