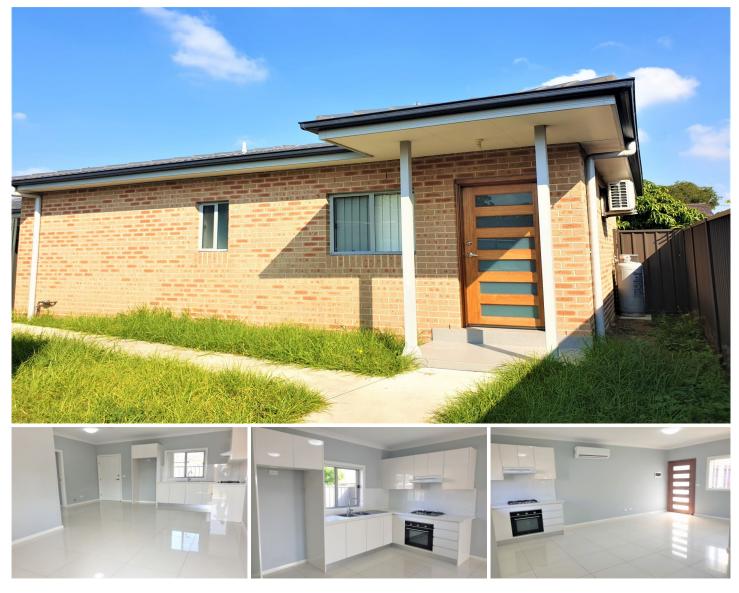

## 7A Evans Avenue Moorebank NSW

Located in a great location close to schools, shops, parks and transportation this immaculate 2 bed granny flat is a perfect fit for a small family.

- \* WATER USAGE INCLUDED IN RENT \*
- 2 generous bedrooms both with built in robes

- Modern kitchen with with gas stove, stainless steel appliances, Caesar stone benchtops and polyurethane cupboards

- Large open plan lounge and dining area fully tiled
- Modern Bathroom tiled to the ceiling
- Air conditioning