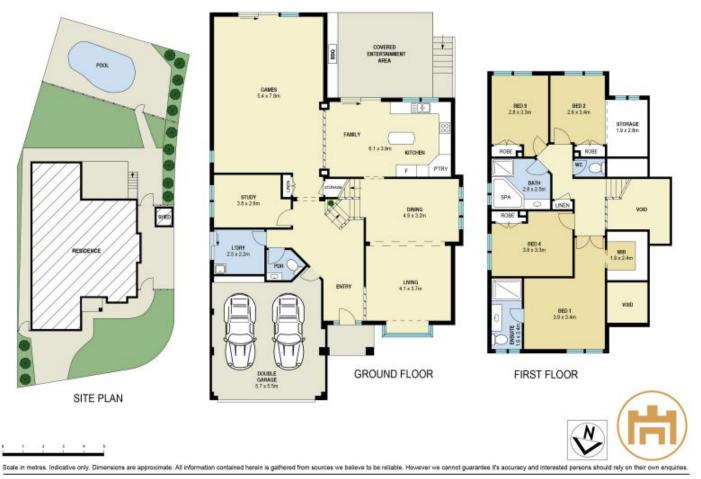

## Featuring:

 $? \ 4 \ well-appointed bedrooms w/ built-in & walk-in wardrobes.$ 

? Master bedroom w/ en-suite & walk-in wardrobe.

? Multiple formal/informal living, dining & games room.

| 4 🌬 | 2 |  | 2 | A |
|-----|---|--|---|---|
|-----|---|--|---|---|

| Price | :\$1,250,000 |
|-------|--------------|
|       |              |

Land Size : 668.8 sqm View : https://www

bb8.8 sqm
bttps://www.fletcherpg.co

: https://www.fletcherpg.com.au/sale/nsw/live rpool-fairfield/casula/residential/house/6704 500