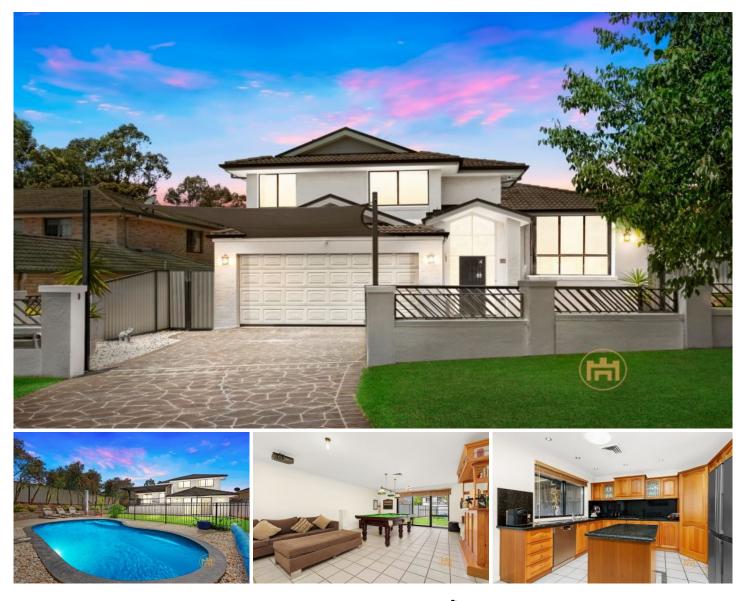

## 3 PERINA CLOSE, CASULA

Located in a quiet cul-de-sac and situated on a corner block is this stunning 4/5 bedroom well-appointed split level home ideal for the entertainer within walking distance to Schools, Shops, Transportation, Casula Mall as well as easy access to M5 & M7.

## Featuring:

 $? \ 4 \ well-appointed bedrooms w/ built-in & walk-in wardrobes.$ 

? Master bedroom w/ en-suite & walk-in wardrobe.

? Multiple formal/informal living, dining & games room.

| 4 🌬 | 2 |  | 2 | A |
|-----|---|--|---|---|
|-----|---|--|---|---|

| Price | :\$1,250,000 |
|-------|--------------|
|       |              |

Land Size : 668.8 sqm View : https://www

bb8.8 sqm
bttps://www.fletcherpg.co

: https://www.fletcherpg.com.au/sale/nsw/live rpool-fairfield/casula/residential/house/6704 500