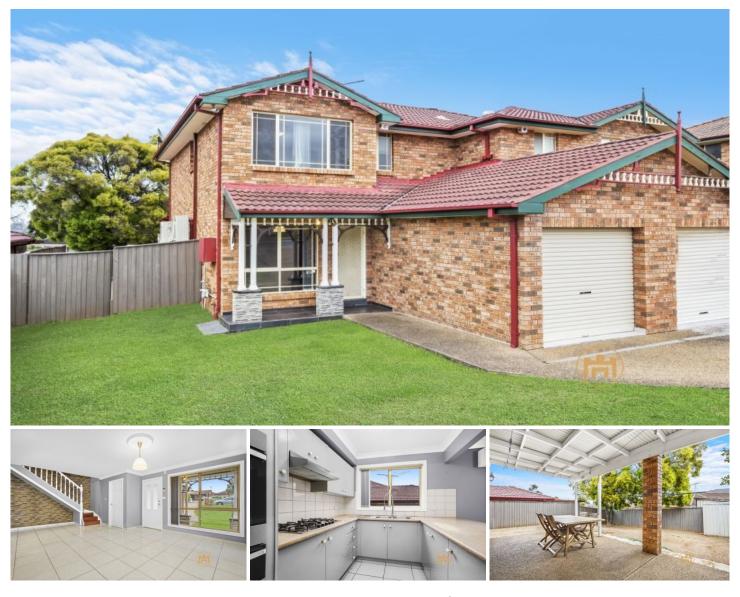

## 134A Wilson Road Hinchinbrook NSW

Located in a prime position minutes away from Green valley plaza, local schools, parks, transportation M5 & M7 is this great home ready to be leased.

Features Include:

- Great size lounge, dining and family room
- Garage Converted to another room great for home office etc plus carspace
- Tiled downstairs and floating timber flooring upstairs
- 3 Good size bedrooms with built-ins to 2 rooms and a walk-in and en-suite to the main bedroom
- Good size kitchen with stainless steel appliances, Gas