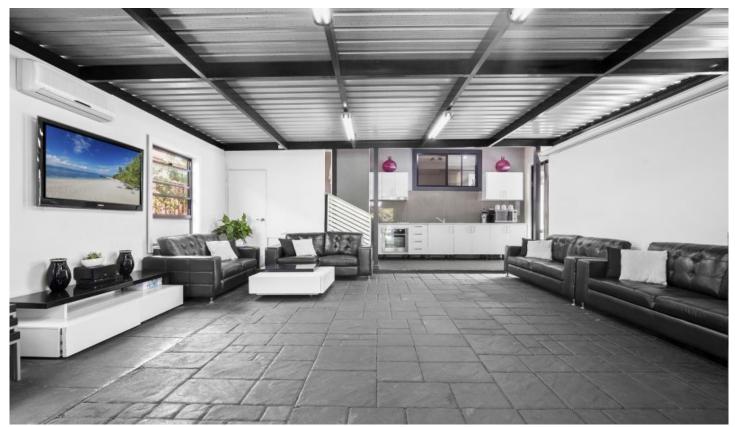

## 26 Mccredie Road Guildford West NSW

Making an impressive offering of both space and potential, this renovated home presents a great opportunity for the growing family.

This charming home displays generously sized interiors with 5 bedrooms, main with en-suite, built-ins, spacious living, dining, modern kitchen with gas cooking, huge alfresco, outdoor cooking, rumpus, teenage retreat and ample off-street parking. Placed on a large block of 790.4sqm, with-in close proximity to Shops, Transportation, Guildford pools and desirable Local schools.

- \* 5 bedroom home with en-suite and built-ins
- \* Modern kitchen with gas cooking
- \* Huge alfresco with outdoor cooking

5 🗀 2 🔓 2 🖨

Land Size: 790 sqm

View : https://www.fletcherpg.com.au/lease/nsw/pa