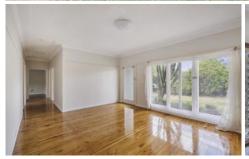

## Features include:

- Freshly sanded and varnished timber floor boards
- Freshly painted throughout
- Good size separate lounge and dining ares
- Good size kitchen with plenty of cupboard space
- New Lighting throughout
- Good size bathroom with bath
- Sunlight timber decking to entertain with friends or family
- Large garage with carport