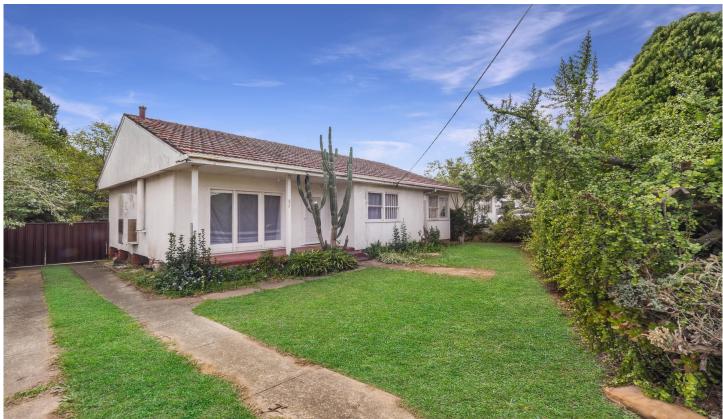

## 217 Memorial Avenue Liverpool NSW

Located in a peaceful locale next to Ireland park soccer field, local shops, bustops, Liverpool Westfield and Liverpool Train station is this freshly painted 3 bedroom home ready to move in.

## Features include:

- Freshly sanded and varnished timber floor boards
- Freshly painted throughout
- Good size separate lounge and dining ares
- Good size kitchen with plenty of cupboard space
- New Lighting throughout
- Good size bathroom with bath
- Sunlight timber decking to entertain with friends or family
- Large garage with carport