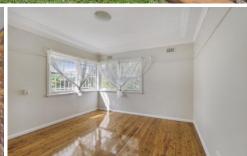

## Features include:

- Freshly sanded and varnished timber floor boards
- Freshly painted throughout
- Good size separate lounge and dining ares
- Good size kitchen with plenty of cupboard space
- New Lighting throughout
- Good size bathroom with bath
- Sunlight timber decking to entertain with friends or family
- Large garage with carport