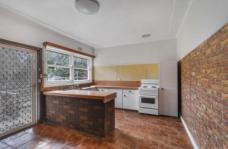

## Features include:

- Freshly sanded and varnished timber floor boards
- Freshly painted throughout
- Good size separate lounge and dining ares
- Good size kitchen with plenty of cupboard space
- New Lighting throughout
- Good size bathroom with bath
- Sunlight timber decking to entertain with friends or family
- Large garage with carport