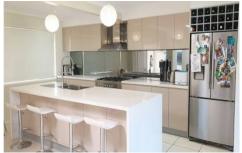

## Features include:

- Spacious Sunken Lounge, meals and dining area
- 4 generous size bedrooms 2 with built-in-robes
- 2 Bathrooms with one bath
- Large modern kitchen with Caesar stone bench tops, stainless steel gas appliances and dishwasher.
- Down lights, timber floors and tiles throughout