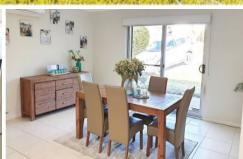

## Features include:

- Spacious Sunken Lounge, meals and dining area
- 4 generous size bedrooms 2 with built-in-robes
- 2 Bathrooms with one bath
- Large modern kitchen with Caesar stone bench tops, stainless steel gas appliances and dishwasher.
- Down lights, timber floors and tiles throughout