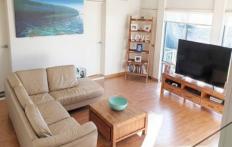

## Features include:

- Spacious Sunken Lounge, meals and dining area
- 4 generous size bedrooms 2 with built-in-robes
- 2 Bathrooms with one bath
- Large modern kitchen with Caesar stone bench tops, stainless steel gas appliances and dishwasher.
- Down lights, timber floors and tiles throughout