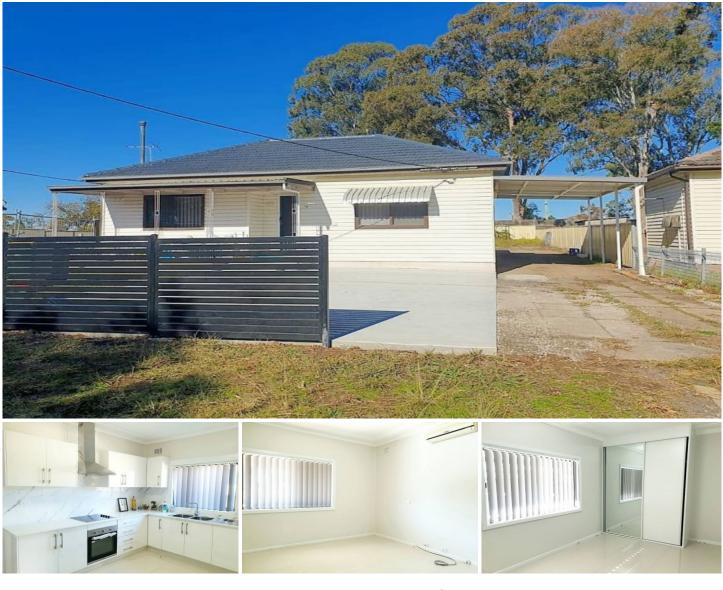

## 10 Dale Avenue Liverpool NSW

Located in a PRIME location minutes away from Westfield. Universities, Liverpool Train Station is this fully renovated 2/3 Bedroom home.

Features include:

- Brand New Kitchen with stainless steel appliances and Caesar stone bench tops

- 3 Good size bedrooms with built-ins to 2 of the bedrooms
- Brand new Bathroom and Laundry with 2 toilets
- Freshly painted internally and brand new tiled floors
- Split system air conditioning and new blinds

Price : \$460

View : https://www.fletcherpg.com.au/lease/nsw/liverpo ol-fairfield/liverpool/residential/house/5647346

Adrian Osorio 0413448477

Daniel Fletcher (02)97198435