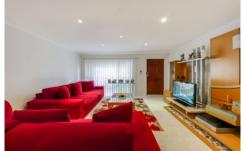

The home features 2 Good size bedrooms with a built-in in the main bedroom, both bedrooms contain solid quality timber floors.

Great size open plan lounge and dining area with tiles and down lights throughout and a large updated kitchen.