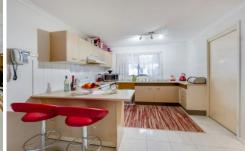

The home features 2 Good size bedrooms with a built-in in the main bedroom, both bedrooms contain solid quality timber floors.

Great size open plan lounge and dining area with tiles and down lights throughout and a large updated kitchen.