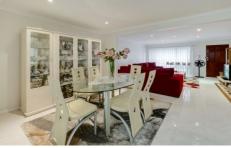

The home features 2 Good size bedrooms with a built-in in the main bedroom, both bedrooms contain solid quality timber floors.

Great size open plan lounge and dining area with tiles and down lights throughout and a large updated kitchen.