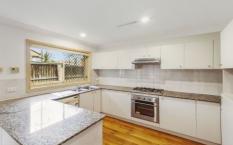

## Features Include:

- 3 Great size bedrooms with built-ins to all rooms
- Great size separate lounge and dining areas
- Floating Timber floors throughout the first floor
- Large Kitchen with Gas stove, stainless steel appliances and granite bench tops.
- Huge bathroom with bath and tiled to the ceiling
- Brand new carpets upstairs and a split system air conditioner
- Freshly painted throughout with a peaceful front balcony to enjoy a cup of tea
- New LED down lights throughout, internal laundry and 2