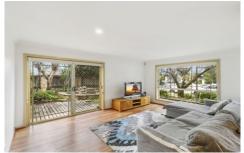

## Features Include:

- 3 Great size bedrooms with built-ins to all rooms
- Great size separate lounge and dining areas
- Floating Timber floors throughout the first floor
- Large Kitchen with Gas stove, stainless steel appliances and granite bench tops.
- Huge bathroom with bath and tiled to the ceiling
- Brand new carpets upstairs and a split system air conditioner
- Freshly painted throughout with a peaceful front balcony to enjoy a cup of tea
- New LED down lights throughout, internal laundry and 2