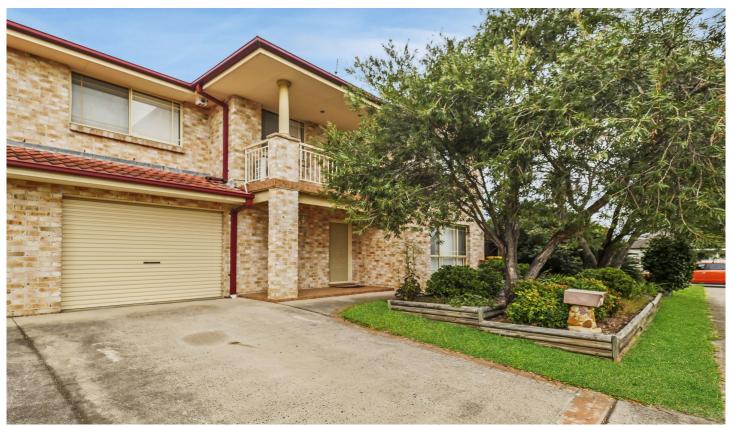

## 26 Christie Street Liverpool NSW

Located in a PRIME location minutes away from the M5 gateway, Westfield, Train Station and Schools is this renovated 3 bedroom duplex.

## Features Include:

- 3 Great size bedrooms with built-ins to all rooms
- Great size separate lounge and dining areas
- Floating Timber floors throughout the first floor
- Large Kitchen with Gas stove, stainless steel appliances and granite bench tops.
- Huge bathroom with bath and tiled to the ceiling
- Brand new carpets upstairs and a split system air conditioner
- Freshly painted throughout with a peaceful front balcony to enjoy a cup of tea
- New LED down lights throughout, internal laundry and 2