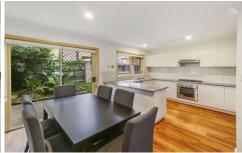

## Features Include:

- 3 Great size bedrooms with built-ins to all rooms
- Great size separate lounge and dining areas
- Floating Timber floors throughout the first floor
- Large Kitchen with Gas stove, stainless steel appliances and granite bench tops.
- Huge bathroom with bath and tiled to the ceiling
- Brand new carpets upstairs and a split system air conditioner
- Freshly painted throughout with a peaceful front balcony to enjoy a cup of tea
- New LED down lights throughout, internal laundry and 2