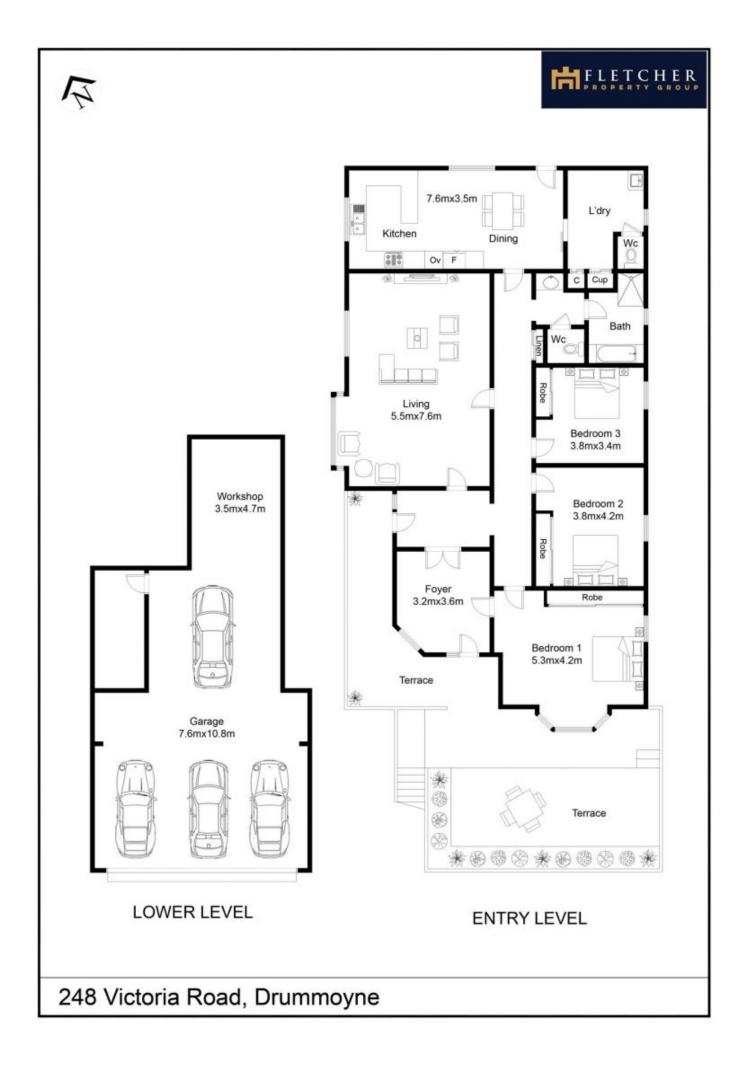

## Drummoyne

"It's all about Location Location"

On offer is this charming full brick home set back from the street and ready for it's new home owner.

This eclectic federation home is situated in the much sought after area of Drummoyne conveniently located with buses at your door and moments to IGA, Post office, Harris Farm markets, Birkenhead Point, Bay run, cafes, restaurants, parks and Wolseley ferry.

This home has it all? with an impressive 70m2 (approx.) garage, with loads of storage and space for a workshop, gym, music studio, rumpus room or whatever your needs may require as the space is ample in the garage at the front of the house, with potential for access from house to lower level. It also has a private rear entry, accessed from

3 📭 1 🔓 4 😭

**View**: https://www.fletcherpg.com.au/sale/nsw/inner-we st/drummoyne/residential/house/5647339

Daniel Fletcher (02)97198435