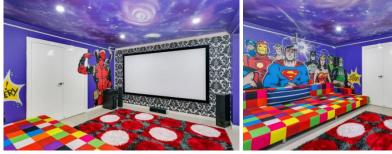

Features Include:

- 5 Large Bedrooms with built-ins and ensuite to the main
- Seperate Lounge, Dining and upstairs rumpus room

- Recently renovated cinema room with custom spray painted super heroes feature walls, surround sound, projector plus screen valued at: \$15,000