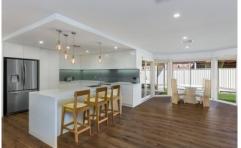

This Stunning home includes 4 great size bedrooms plus study with ensuite and walk-in wardrobe to the main and builtins to all the other bedrooms.

Brand new floating timber floors throughout the Formal lounge and dining area plus in the open plan meals and rumpus rooms.

Brand New Kitchen with Caesar stone bench tops, polyurethane cupboards, dishwasher plus a quality stove and range hood.

4 📭 2 ⋤ 2 😭

Price: \$680 Land Size: 510 sqm

View: https://www.fletcherpg.com.au/lease/nsw/liv