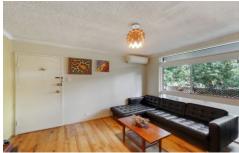

This unit features floating floor boards and a split system air conditioning unit. Each bedroom has custom built wardrobes, block out blinds and freshly painted walls.