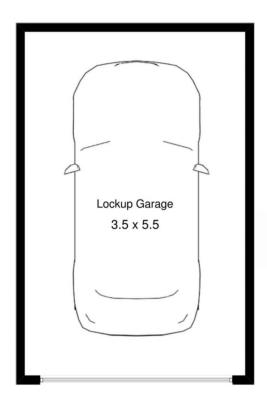

In a boutique block of only 24, boasts this immaculately presented elevated ground floor apartment with modern luxuries. It also comes with a large, lock up private garage, security door with intercom and a two-way driveway in a peaceful neighbourhood.

## 2 📭 1 🖺 1 🗬

**Price:** \$530,000

**View :** https://www.fletcherpg.com.au/sale/nsw/inner-we st/homebush-west/residential/apartment/564733

5

Daniel Fletcher (02)97198435

Adrian Osorio 0413448477

14/24-26 Hornsey Rd, Homebush West