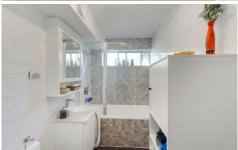

This unit features floating floor boards and a split system air conditioning unit. Each bedroom has custom built wardrobes, block out blinds and freshly painted walls.