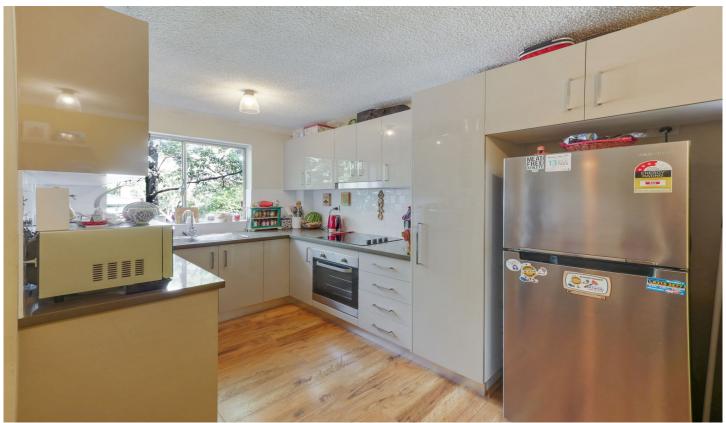

In a boutique block of only 24, boasts this immaculately presented elevated ground floor apartment with modern luxuries. It also comes with a large, lock up private garage, security door with intercom and a two-way driveway in a peaceful neighbourhood.

This unit features floating floor boards and a split system air conditioning unit. Each bedroom has custom built wardrobes, block out blinds and freshly painted walls.