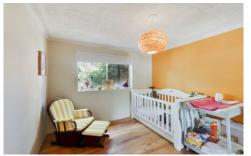

This unit features floating floor boards and a split system air conditioning unit. Each bedroom has custom built wardrobes, block out blinds and freshly painted walls.