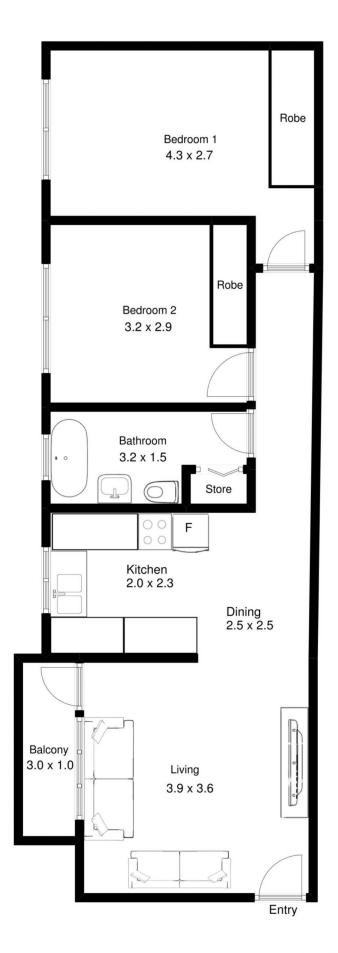

## Level 1/14/26 Hornsey Road Homebush West NSW

This structurally sound, blonde brick 1970's building is conveniently located within walking distance to Flemington train station, Paddy's Markets, shops, post office, childcares, restaurants, Homebush West Public School and Husdon Park Golf Course. It is also a stones throw away from Sydney Olympic Park.

In a boutique block of only 24, boasts this immaculately presented elevated ground floor apartment with modern luxuries. It also comes with a large, lock up private garage, security door with intercom and a two-way driveway in a peaceful neighbourhood.

This unit features floating floor boards and a split system air conditioning unit. Each bedroom has custom built wardrobes, block out blinds and freshly painted walls.