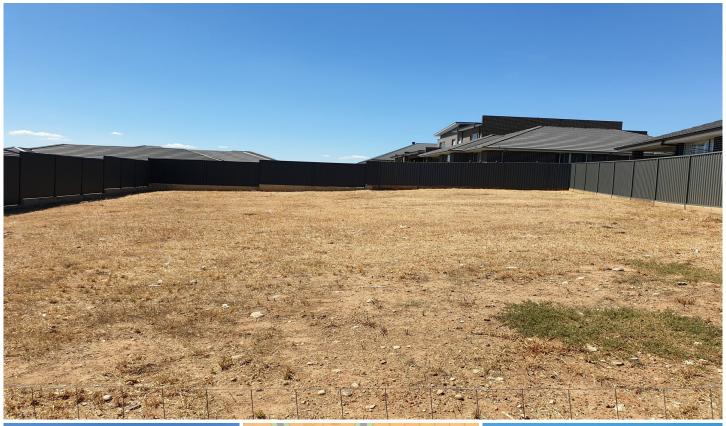

## 2046/30 Evans Street Oran Park NSW

Located in the vibrant family area amongst popular cafes, transport and within a short walk to Oran Park Public School and Oran Park Podium, this land won't last long.

## Features Include

- Registered level block ready to build
- 601.5sqm with a 15m Frontage
- 400 metres to Oran Park Public School (approx.)
- 940 metres to Oran Park Podium (approx.)
- 1.6 kilometres to Oran Park Anglican School (approx.)
- 5.7 kilometres to Narellan Town Centre (approx.)