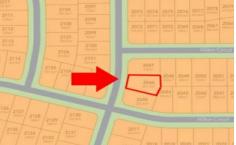

## 2046/30 Evans Street Oran Park NSW

Located in the vibrant family area amongst popular cafes, transport and within a short walk to Oran Park Public School and Oran Park Podium, this land won't last long.

## Features Include

- Registered level block ready to build
- 601.5sqm with a 15m Frontage
- 400 metres to Oran Park Public School (approx.)
- 940 metres to Oran Park Podium (approx.)
- 1.6 kilometres to Oran Park Anglican School (approx.)
- 5.7 kilometres to Narellan Town Centre (approx.)