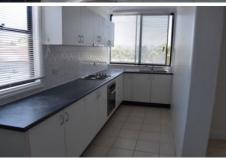

## Highlights:

- Freshly painted with new carpet throughout
- Spacious two (2) bedroom apartment both with built-ins wardrobes
- Separate dining with access to an enclosed sun room with great views
- Spacious living and lounge space overlooking Darling Street