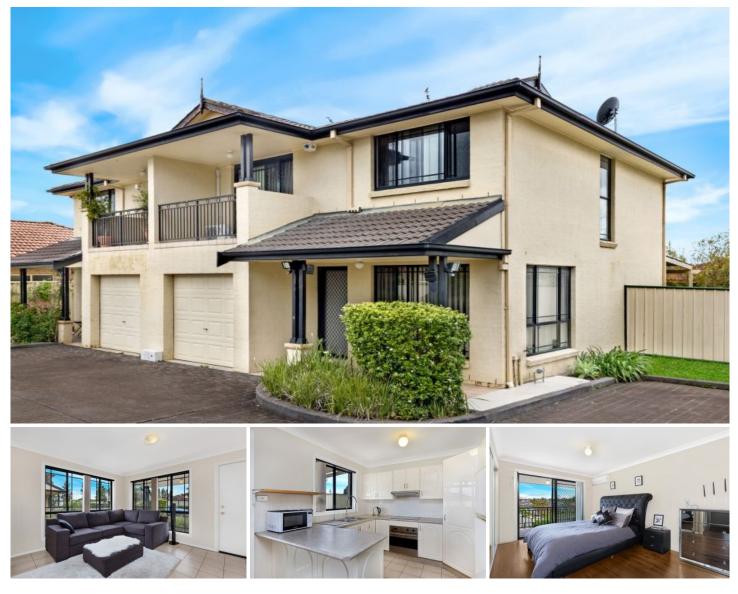

## 2/8 Stannum Close Hinchinbrook NSW

Located in a quiet col-de-sac is this immaculate 3 bedroom townhouse with No Strata fees within minutes to schools, parks, transport and Carnes Hill Shopping Centre and could be yours today.

Features include:

- 3 Great size bedrooms with built ins and ensuite and private balcony to the main bedroom.
- Seperate Lounge and dining area.

- Large main bathroom tiled to the ceiling with 3 toilets in the home.

- Great size kitchen with plenty of cupboard space.

View : https://www.fletcherpg.com.au/sale/nsw/liverpoolfairfield/hinchinbrook/residential/townhouse/5647 324

Daniel Fletcher (02)97198435