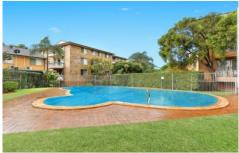

## Features:

- Spacious kitchen with breakfast bar
- Open plan living and dining room
- 2 great size bedrooms with built ins
- Main bathroom with floor to ceiling tiles
- Tiled living spaces & brand new quality carpeted bedrooms
- Split system to main living area
- Foxtel connection & newly installed blinds
- Access to swimming pool