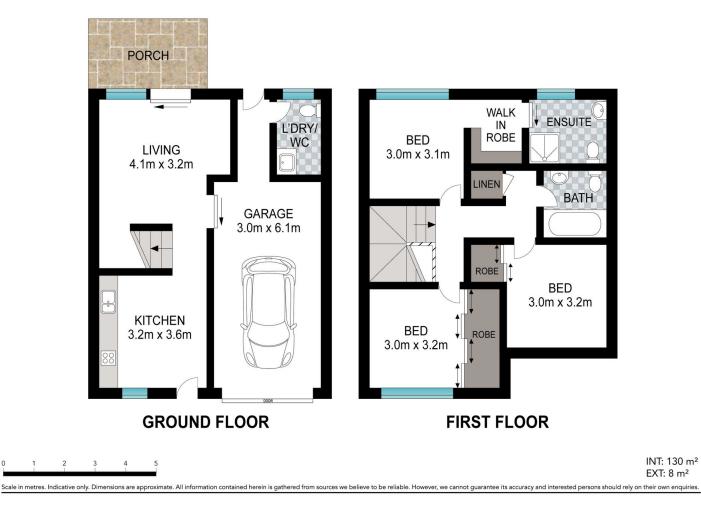

Currently Leased at \$520 p/w

This new home features;

- Three great sized bedrooms
- Master bedroom with ensuite
- Open plan living & dining area
- Stainless steel appliances & gas cooking

3 🛤 2 🚰 1 🚘

Price : \$ 585,000